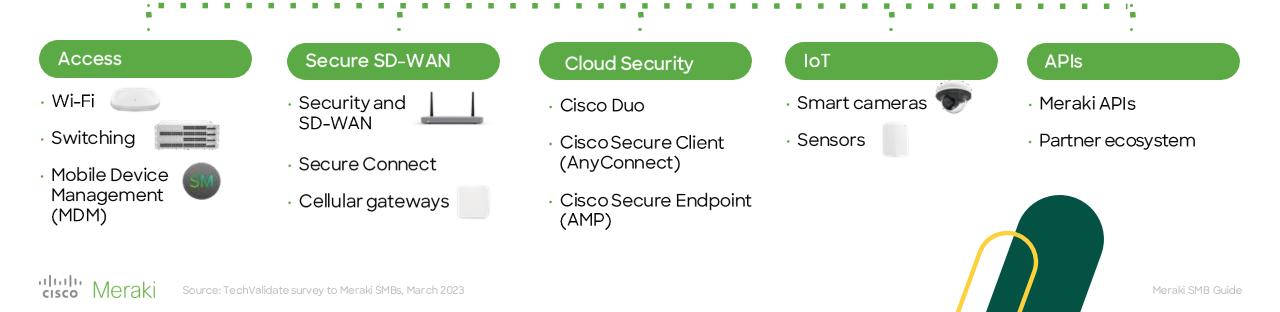

om a single, easy-to-use dashboard

|                 | erall health is              |                |                       | 2              |
|-----------------|------------------------------|----------------|-----------------------|----------------|
|                 | doing good with a score of 9 |                | 88 / 100 Ind          | Lustry average |
| WAN (1))<br>3/3 | Security ()<br>5 +25%        | Connectivity ⇒ | Clients ====          | Applications   |
| Uplinks         |                              | Uptime         | Connectivity Problems | Healthy        |
| Qood            | <b>B</b>                     | Good           |                       | <b></b>        |
|                 |                              |                |                       |                |



### **Trusted by 75% of Fortune 500 companies globally**

| levices online    |
|-------------------|
|                   |
| es in network     |
| API monthly calls |
| d-user devices    |
| Plusers           |
|                   |

### **The Jam Experiment**









Source: Iyengar and Lepper, 2000



### **Platform UX simplification**

Same navigation between all platforms

(-m)

Single sign on across all platforms

Easily switch between applications

Streamlined management



Unified design system for Cisco Networking and Security



# Got Scalability?

cisco Meraki



### The Digital Sandwich Experience



\_ Overview

Took WiFi connectivity and transformed it into a marketing platform

Location-based messaging Once a customer opted-in, SUBWAY® had the ability to message them base