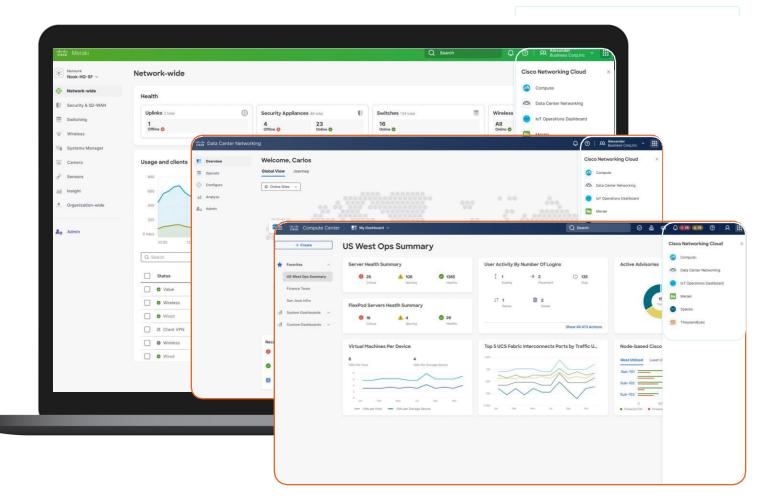

## 94% of customers save time from a single, easy-to-use dashboard

|                 | erall health is              |                |                       | 2              |
|-----------------|------------------------------|----------------|-----------------------|----------------|
|                 | doing good with a score of 9 |                | 88 / 100 Ind          | Lustry average |
| WAN (1))<br>3/3 | Security ()<br>5 +25%        | Connectivity ⇒ | Clients ====          | Applications   |
| Uplinks         |                              | Uptime         | Connectivity Problems | Healthy        |
| Qood            | <b>B</b>                     | Good           |                       | <b></b>        |
|                 |                              |                |                       |                |

### **Platform UX simplification**

Same navigation between all platforms

(-m)

Single sign on across all platforms

Easily switch between applications

Streamlined management

Unified design system for Cisco Networking and Security